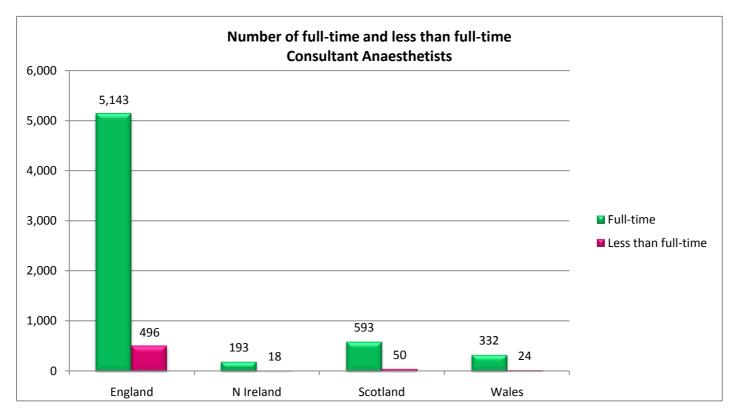

### Number of full-time and less than full-time Consultant Anaesthetists

|           | Full-time | Less than full-t | ime All |       |
|-----------|-----------|------------------|---------|-------|
| England   | 5,14      | 496              |         | 5,639 |
| N Ireland | 19        | 3 18             |         | 211   |
| Scotland  | 59        | 3 50             |         | 643   |
| Wales     | 33        | 2 24             |         | 356   |
|           |           |                  |         |       |
| Total     | 6,26      | 588              |         | 6,849 |