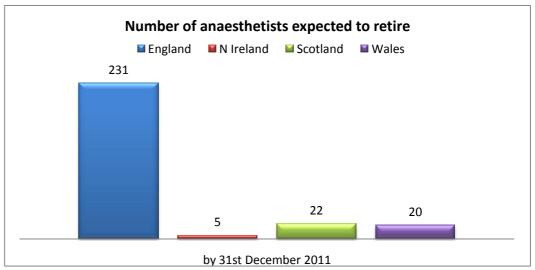

# Number of anaesthetists expected to retire by 31st December 2011

|           | Consultant |        |     | CCT    | non C   | onsultar | nt  | SAS  | SAS Trust |     |           | To | Total |     |
|-----------|------------|--------|-----|--------|---------|----------|-----|------|-----------|-----|-----------|----|-------|-----|
|           | Male       |        | Fem | ale    | Ma      | le       | Fen | nale | Male      | Fem | nale Male | Fe | male  |     |
| England   |            | 134    | 4   |        | 33      |          | 1   |      | 0         | 35  | 11        | 6  | 11    | 231 |
| N Ireland |            | 4      | 4   |        | 1       |          | 0   |      | 0         | 0   | 0         | 0  | 0     | 5   |
| Scotland  |            | 1      | 5   |        | 4       |          | 0   |      | 0         | 0   | 2         | 0  | 1     | 22  |
| Wales     |            | 10     | 0   |        | 3       |          | 0   |      | 0         | 3   | 1         | 1  | 2     | 20  |
|           |            |        |     |        |         |          |     |      |           |     |           |    |       |     |
| Total     |            | 163    | 3   |        | 41      |          | 1   |      | 0         | 38  | 14        | 7  | 14    | 278 |
|           |            |        |     |        |         |          |     |      |           |     |           |    |       |     |
|           | Consu      | ultant | CCT | non Co | nsı SAS | ,        | Tru | st   | Total     |     |           |    |       |     |
| England   |            | 167    |     | 1      |         | 46       |     | 17   |           | 231 |           |    |       |     |
| N Ireland |            | 5      |     | 0      |         | 0        |     | 0    |           | 5   |           |    |       |     |
| Scotland  |            | 19     |     | 0      |         | 2        |     | 1    |           | 22  |           |    |       |     |
| Wales     |            | 13     |     | 0      |         | 4        |     | 3    |           | 20  |           |    |       |     |
|           |            |        |     |        |         |          |     |      |           |     |           |    |       |     |
| Total     |            | 204    |     | 1      |         | 52       |     | 21   |           | 278 |           |    |       |     |
|           |            |        | _   |        |         |          |     |      |           |     |           |    |       |     |