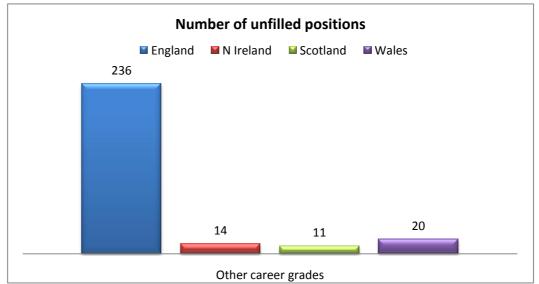

# Total number of other career grade anaesthetists

|           | CCT non | Specialty | Associate | Staff Grad | le Trust/Hos | pit MTI/ODTS | All |      |
|-----------|---------|-----------|-----------|------------|--------------|--------------|-----|------|
| England   |         | 71 42     | 9 3       | 395        | 424          | 234          | 55  | 1608 |
| N Ireland |         | 7         | 7         | 5          | 2            | 6            | 0   | 27   |
| Scotland  |         | 14 1      | .8        | 44         | 23           | 0            | 3   | 102  |
| Wales     |         | 12 3      | 1         | 35         | 17           | 10           | 1   | 106  |
|           |         |           |           |            |              |              |     |      |
| Total     | 1       | 04 48     | 5 4       | 179        | 466          | 250          | 59  | 1843 |