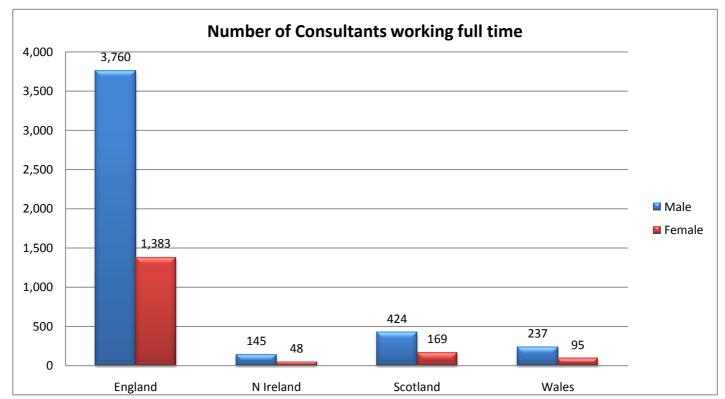

### Number of Consultants working full time (10 Pas/SPAs or more per week)

### Number of full-time and less than full-time Consultant Anaesthetists

|           | Full-time | Less than full-t | ime All |       |
|-----------|-----------|------------------|---------|-------|
| England   | 5,14      | 496              |         | 5,639 |
| N Ireland | 19        | 3 18             |         | 211   |
| Scotland  | 59        | 3 50             |         | 643   |
| Wales     | 33        | 2 24             |         | 356   |
|           |           |                  |         |       |
| Total     | 6,26      | 588              |         | 6,849 |