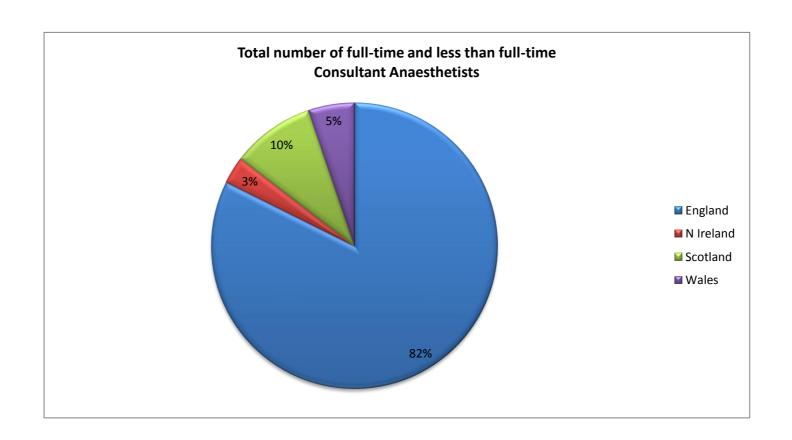

### **Total number of full-time and less than full-time Consultant Anaesthetists**

| England   | 5,639 |
|-----------|-------|
| N Ireland | 211   |
| Scotland  | 643   |
| Wales     | 356   |