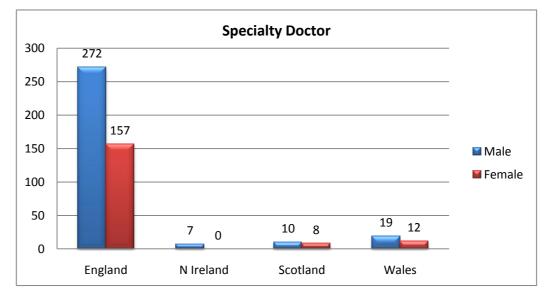

# Total number of other career grade anaesthetists

|           | CCT non | Specialty | Associate | Staff Grad | le Trust/Hos | pit MTI/ODTS | All |      |
|-----------|---------|-----------|-----------|------------|--------------|--------------|-----|------|
| England   |         | 71 42     | 9 3       | 395        | 424          | 234          | 55  | 1608 |
| N Ireland |         | 7         | 7         | 5          | 2            | 6            | 0   | 27   |
| Scotland  |         | 14 1      | .8        | 44         | 23           | 0            | 3   | 102  |
| Wales     |         | 12 3      | 1         | 35         | 17           | 10           | 1   | 106  |
|           |         |           |           |            |              |              |     |      |
| Total     | 1       | 04 48     | 5 4       | 179        | 466          | 250          | 59  | 1843 |