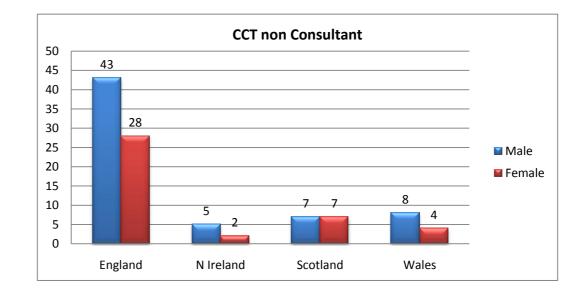

# Total number of other career grade anaesthetists

|           | CCT non | Specialty | Associate | Staff Grad | le Trust/Hos | pit MTI/ODTS | All |      |
|-----------|---------|-----------|-----------|------------|--------------|--------------|-----|------|
| England   |         | 71 42     | 9 3       | 395        | 424          | 234          | 55  | 1608 |
| N Ireland |         | 7         | 7         | 5          | 2            | 6            | 0   | 27   |
| Scotland  |         | 14 1      | .8        | 44         | 23           | 0            | 3   | 102  |
| Wales     |         | 12 3      | 1         | 35         | 17           | 10           | 1   | 106  |
|           |         |           |           |            |              |              |     |      |
| Total     | 1       | 04 48     | 5 4       | 179        | 466          | 250          | 59  | 1843 |