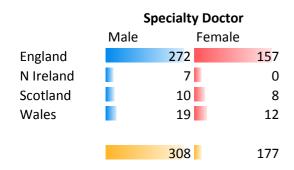

# Total number of other career grade anaesthetists

|           | CCT non | Specialty | Associate | Staff Grad | le Trust/Hos | pit MTI/ODTS | All |      |
|-----------|---------|-----------|-----------|------------|--------------|--------------|-----|------|
| England   |         | 71 42     | 9 3       | 395        | 424          | 234          | 55  | 1608 |
| N Ireland |         | 7         | 7         | 5          | 2            | 6            | 0   | 27   |
| Scotland  |         | 14 1      | .8        | 44         | 23           | 0            | 3   | 102  |
| Wales     |         | 12 3      | 1         | 35         | 17           | 10           | 1   | 106  |
|           |         |           |           |            |              |              |     |      |
| Total     | 1       | 04 48     | 5 4       | 179        | 466          | 250          | 59  | 1843 |