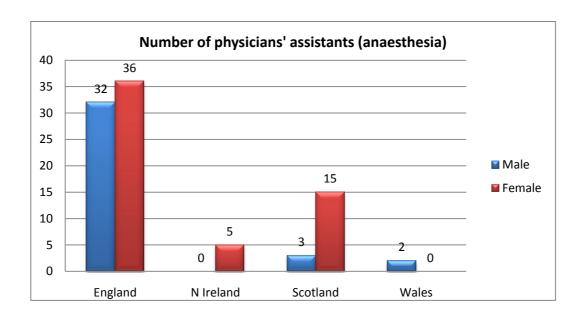

# Number of physicians' assistants (anaesthesia)

# Total number of other career grade anaesthetists

|           | CCT non | Specialty | Associate | Staff Grad | le Trust/Hos | pit MTI/ODTS | All |      |
|-----------|---------|-----------|-----------|------------|--------------|--------------|-----|------|
| England   |         | 71 42     | 9 3       | 395        | 424          | 234          | 55  | 1608 |
| N Ireland |         | 7         | 7         | 5          | 2            | 6            | 0   | 27   |
| Scotland  |         | 14 1      | .8        | 44         | 23           | 0            | 3   | 102  |
| Wales     |         | 12 3      | 1         | 35         | 17           | 10           | 1   | 106  |
|           |         |           |           |            |              |              |     |      |
| Total     | 1       | 04 48     | 5 4       | 179        | 466          | 250          | 59  | 1843 |