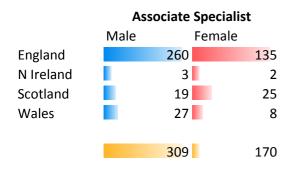

# Total number of other career grade anaesthetists

|           | CCT non | Specialty | Associate | Staff Grad | le Trust/Hos | pit MTI/ODTS | All |      |
|-----------|---------|-----------|-----------|------------|--------------|--------------|-----|------|
| England   |         | 71 42     | 9 3       | 395        | 424          | 234          | 55  | 1608 |
| N Ireland |         | 7         | 7         | 5          | 2            | 6            | 0   | 27   |
| Scotland  |         | 14 1      | .8        | 44         | 23           | 0            | 3   | 102  |
| Wales     |         | 12 3      | 1         | 35         | 17           | 10           | 1   | 106  |
|           |         |           |           |            |              |              |     |      |
| Total     | 1       | 04 48     | 5 4       | 179        | 466          | 250          | 59  | 1843 |