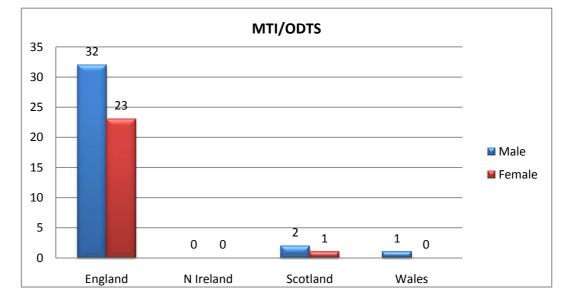

# Total number of other career grade anaesthetists

|           | CCT non | Specialty | Associate | Staff Grad | le Trust/Hos | pit MTI/ODTS | All |      |
|-----------|---------|-----------|-----------|------------|--------------|--------------|-----|------|
| England   |         | 71 42     | 9 3       | 395        | 424          | 234          | 55  | 1608 |
| N Ireland |         | 7         | 7         | 5          | 2            | 6            | 0   | 27   |
| Scotland  |         | 14 1      | .8        | 44         | 23           | 0            | 3   | 102  |
| Wales     |         | 12 3      | 1         | 35         | 17           | 10           | 1   | 106  |
|           |         |           |           |            |              |              |     |      |
| Total     | 1       | 04 48     | 5 4       | 179        | 466          | 250          | 59  | 1843 |