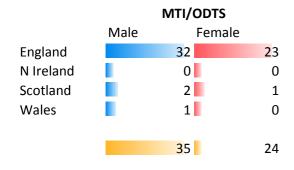

# Total number of other career grade anaesthetists

|           | CCT non | Specialty | Associate | Staff Grad | le Trust/Hos | pit MTI/ODTS | All |      |
|-----------|---------|-----------|-----------|------------|--------------|--------------|-----|------|
| England   |         | 71 42     | 9 3       | 395        | 424          | 234          | 55  | 1608 |
| N Ireland |         | 7         | 7         | 5          | 2            | 6            | 0   | 27   |
| Scotland  |         | 14 1      | .8        | 44         | 23           | 0            | 3   | 102  |
| Wales     |         | 12 3      | 1         | 35         | 17           | 10           | 1   | 106  |
|           |         |           |           |            |              |              |     |      |
| Total     | 1       | 04 48     | 5 4       | 179        | 466          | 250          | 59  | 1843 |