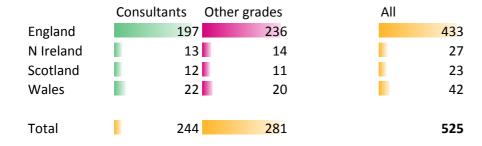

# **Number of unfilled positions**

|           | Consultants |     |  |  |  |  |
|-----------|-------------|-----|--|--|--|--|
| England   |             | 197 |  |  |  |  |
| N Ireland |             | 13  |  |  |  |  |
| Scotland  |             | 12  |  |  |  |  |
| Wales     |             | 22  |  |  |  |  |
|           |             |     |  |  |  |  |
| Total     |             | 244 |  |  |  |  |

# Total number of other career grade anaesthetists

|           | CCT non | Specialty | Associate | Staff Grad | le Trust/Hos | pit MTI/ODTS | All |      |
|-----------|---------|-----------|-----------|------------|--------------|--------------|-----|------|
| England   |         | 71 42     | 9 3       | 395        | 424          | 234          | 55  | 1608 |
| N Ireland |         | 7         | 7         | 5          | 2            | 6            | 0   | 27   |
| Scotland  |         | 14 1      | .8        | 44         | 23           | 0            | 3   | 102  |
| Wales     |         | 12 3      | 1         | 35         | 17           | 10           | 1   | 106  |
|           |         |           |           |            |              |              |     |      |
| Total     | 1       | 04 48     | 5 4       | 179        | 466          | 250          | 59  | 1843 |