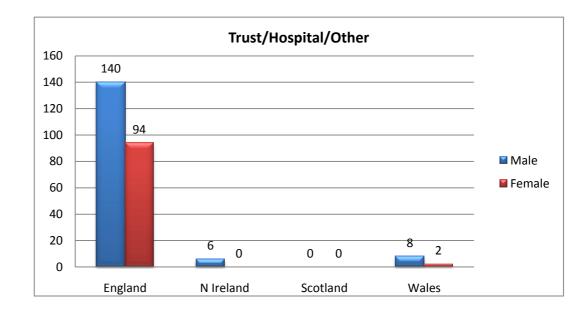

## Number of other career grade anaesthetists

|           | Trus | Other |     |
|-----------|------|-------|-----|
|           | Male | Fema  | ale |
| England   |      | 140   | 94  |
| N Ireland |      | 6     | 0   |
| Scotland  |      | 0     | 0   |
| Wales     |      | 8     | 2   |
|           |      |       |     |
|           |      | 154   | 96  |