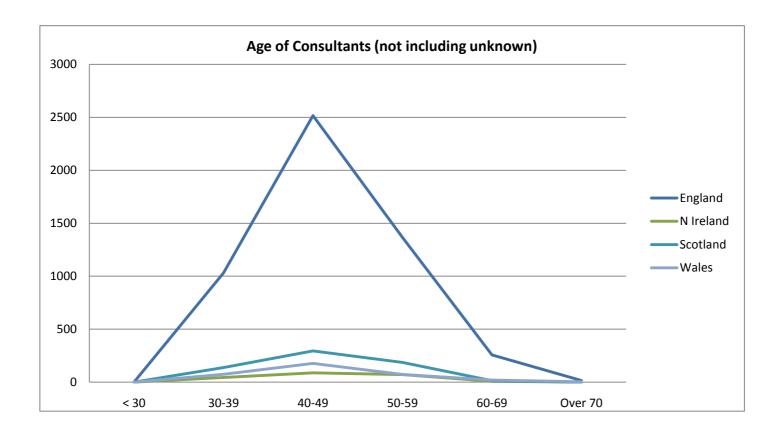

# **Number of Consultants aged:**

|       | <30        | 30-      | 39     | 40   | -49    | 50   | -59    | 60-  | 69     | Over 70 |        |    |
|-------|------------|----------|--------|------|--------|------|--------|------|--------|---------|--------|----|
|       | Male & Fer | nal Male | Female | Male | Female | Male | Female | Male | Female | Male    | Female |    |
| Eng   |            | 0        | 671    | 360  | 1738   | 779  | 1031   | 336  | 202    | 55      | 3      | 12 |
| NI    |            | 0        | 27     | 16   | 64     | 24   | 53     | 18   | 6      | 1       | 0      | 0  |
| Scot  |            | 0        | 85     | 53   | 187    | 108  | 149    | 36   | 10     | 3       | 0      | 0  |
| Wal   |            | 0        | 47     | 27   | 121    | 56   | 51     | 21   | 17     | 2       | 0      | 2  |
|       |            |          |        |      |        |      |        |      |        |         |        |    |
| Total | I          | 0        | 830    | 456  | 2110   | 967  | 1284   | 411  | 235    | 61      | 3      | 14 |

|           | < 30 | 30-39 | 40-49 | 50-59 | 60-69 | Over 70 | unknown All |      |
|-----------|------|-------|-------|-------|-------|---------|-------------|------|
| England   | 0    | 1031  | 2517  | 1367  | 257   | 15      | 452         | 5639 |
| N Ireland | 0    | 43    | 88    | 71    | 7     | 0       | 2           | 211  |
| Scotland  | 0    | 138   | 295   | 185   | 13    | 0       | 12          | 643  |
| Wales     | 0    | 74    | 177   | 72    | 19    | 2       | 12          | 356  |
|           |      |       |       |       |       |         |             |      |
| Total     | 0    | 1286  | 3077  | 1695  | 296   | 17      | 478         | 6849 |