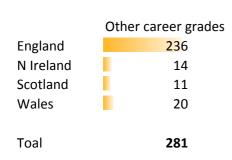

# Total number of other career grade anaesthetists

|           | CCT non | Specialty | Associate | Staff Grad | le Trust/Hos | pit MTI/ODTS | All |      |
|-----------|---------|-----------|-----------|------------|--------------|--------------|-----|------|
| England   |         | 71 42     | 9 3       | 395        | 424          | 234          | 55  | 1608 |
| N Ireland |         | 7         | 7         | 5          | 2            | 6            | 0   | 27   |
| Scotland  |         | 14 1      | .8        | 44         | 23           | 0            | 3   | 102  |
| Wales     |         | 12 3      | 1         | 35         | 17           | 10           | 1   | 106  |
|           |         |           |           |            |              |              |     |      |
| Total     | 1       | 04 48     | 5 4       | 179        | 466          | 250          | 59  | 1843 |