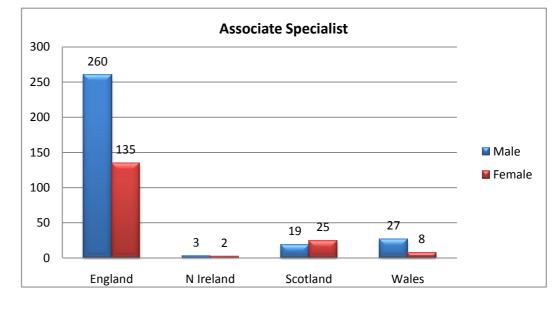

# Total number of other career grade anaesthetists

|           | CCT non | Specialty | Associate | Staff Grad | le Trust/Hos | pit MTI/ODTS | All |      |
|-----------|---------|-----------|-----------|------------|--------------|--------------|-----|------|
| England   |         | 71 42     | 9 3       | 395        | 424          | 234          | 55  | 1608 |
| N Ireland |         | 7         | 7         | 5          | 2            | 6            | 0   | 27   |
| Scotland  |         | 14 1      | .8        | 44         | 23           | 0            | 3   | 102  |
| Wales     |         | 12 3      | 1         | 35         | 17           | 10           | 1   | 106  |
|           |         |           |           |            |              |              |     |      |
| Total     | 1       | 04 48     | 5 4       | 179        | 466          | 250          | 59  | 1843 |