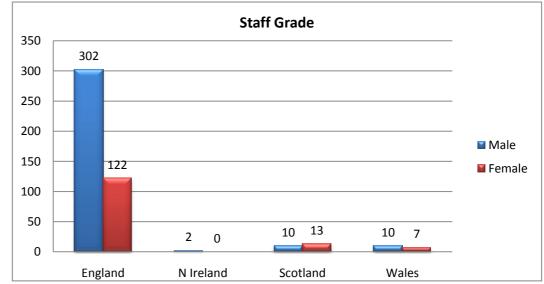

# Total number of other career grade anaesthetists

|           | CCT non | Specialty | Associate | Staff Grad | le Trust/Hos | pit MTI/ODTS | All |      |
|-----------|---------|-----------|-----------|------------|--------------|--------------|-----|------|
| England   |         | 71 42     | 9 3       | 395        | 424          | 234          | 55  | 1608 |
| N Ireland |         | 7         | 7         | 5          | 2            | 6            | 0   | 27   |
| Scotland  |         | 14 1      | .8        | 44         | 23           | 0            | 3   | 102  |
| Wales     |         | 12 3      | 1         | 35         | 17           | 10           | 1   | 106  |
|           |         |           |           |            |              |              |     |      |
| Total     | 1       | 04 48     | 5 4       | 179        | 466          | 250          | 59  | 1843 |