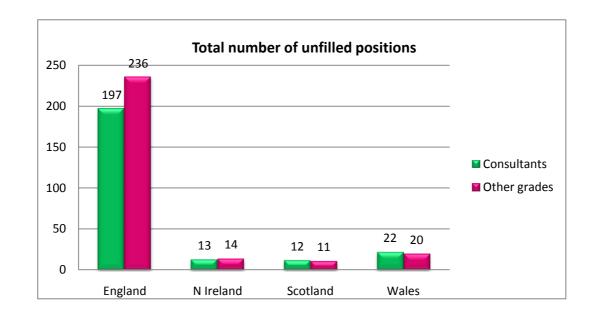

# **Number of unfilled positions**

|           | Consultants |     |  |  |  |  |
|-----------|-------------|-----|--|--|--|--|
| England   |             | 197 |  |  |  |  |
| N Ireland |             | 13  |  |  |  |  |
| Scotland  |             | 12  |  |  |  |  |
| Wales     |             | 22  |  |  |  |  |
|           |             |     |  |  |  |  |
| Total     |             | 244 |  |  |  |  |

# Total number of unfilled positions