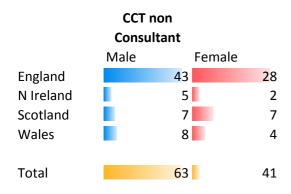

# Total number of other career grade anaesthetists

|           | CCT non | Specialty | Associate | Staff Grad | le Trust/Hos | pit MTI/ODTS | All |      |
|-----------|---------|-----------|-----------|------------|--------------|--------------|-----|------|
| England   |         | 71 42     | 9 3       | 395        | 424          | 234          | 55  | 1608 |
| N Ireland |         | 7         | 7         | 5          | 2            | 6            | 0   | 27   |
| Scotland  |         | 14 1      | .8        | 44         | 23           | 0            | 3   | 102  |
| Wales     |         | 12 3      | 1         | 35         | 17           | 10           | 1   | 106  |
|           |         |           |           |            |              |              |     |      |
| Total     | 1       | 04 48     | 5 4       | 179        | 466          | 250          | 59  | 1843 |