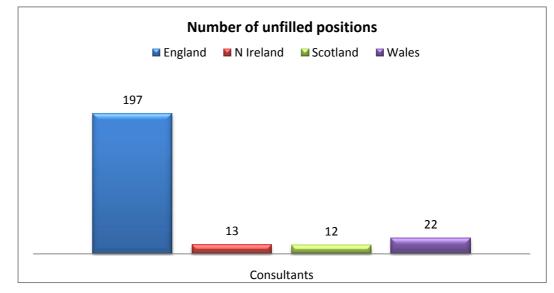

# **Number of unfilled positions**

|           | Consultants |     |  |  |  |  |
|-----------|-------------|-----|--|--|--|--|
| England   |             | 197 |  |  |  |  |
| N Ireland |             | 13  |  |  |  |  |
| Scotland  |             | 12  |  |  |  |  |
| Wales     |             | 22  |  |  |  |  |
|           |             |     |  |  |  |  |
| Total     |             | 244 |  |  |  |  |