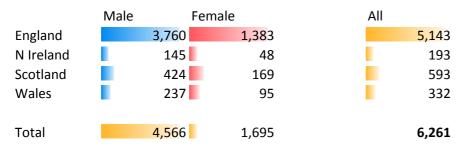

### Number of Consultants working full time (10 Pas/SPAs or more per week)

### Number of full-time and less than full-time Consultant Anaesthetists

|           | Full-time | Less than full-t | ime All |       |
|-----------|-----------|------------------|---------|-------|
| England   | 5,14      | 496              |         | 5,639 |
| N Ireland | 19        | 3 18             |         | 211   |
| Scotland  | 59        | 3 50             |         | 643   |
| Wales     | 33        | 2 24             |         | 356   |
|           |           |                  |         |       |
| Total     | 6,26      | 588              |         | 6,849 |