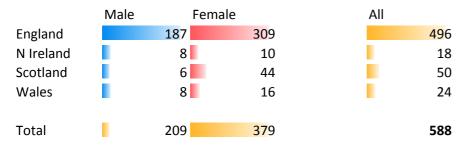

## Number of Consultants working less than full time (less than 10 Pas/SPAs per week)

### Number of full-time and less than full-time Consultant Anaesthetists

|           | Full-time | Less than full-t | ime All |       |
|-----------|-----------|------------------|---------|-------|
| England   | 5,14      | 496              |         | 5,639 |
| N Ireland | 19        | 3 18             |         | 211   |
| Scotland  | 59        | 3 50             |         | 643   |
| Wales     | 33        | 2 24             |         | 356   |
|           |           |                  |         |       |
| Total     | 6,26      | 588              |         | 6,849 |