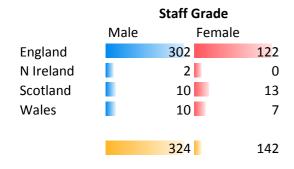

# Total number of other career grade anaesthetists

|           | CCT non | Specialty | Associate | Staff Grad | le Trust/Hos | pit MTI/ODTS | All |      |
|-----------|---------|-----------|-----------|------------|--------------|--------------|-----|------|
| England   |         | 71 42     | 9 3       | 395        | 424          | 234          | 55  | 1608 |
| N Ireland |         | 7         | 7         | 5          | 2            | 6            | 0   | 27   |
| Scotland  |         | 14 1      | .8        | 44         | 23           | 0            | 3   | 102  |
| Wales     |         | 12 3      | 1         | 35         | 17           | 10           | 1   | 106  |
|           |         |           |           |            |              |              |     |      |
| Total     | 1       | 04 48     | 5 4       | 179        | 466          | 250          | 59  | 1843 |