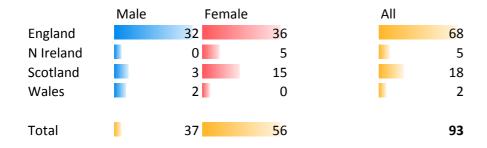

## Number of other career grade anaesthetists

|           | Trus | Other |     |
|-----------|------|-------|-----|
|           | Male | Fema  | ale |
| England   |      | 140   | 94  |
| N Ireland |      | 6     | 0   |
| Scotland  |      | 0     | 0   |
| Wales     |      | 8     | 2   |
|           |      |       |     |
|           |      | 154   | 96  |

# Total number of other career grade anaesthetists

|           | CCT non | Specialty | Associate | Staff Grad | le Trust/Hos | pit MTI/ODTS | All |      |
|-----------|---------|-----------|-----------|------------|--------------|--------------|-----|------|
| England   |         | 71 42     | 9 3       | 395        | 424          | 234          | 55  | 1608 |
| N Ireland |         | 7         | 7         | 5          | 2            | 6            | 0   | 27   |
| Scotland  |         | 14 1      | .8        | 44         | 23           | 0            | 3   | 102  |
| Wales     |         | 12 3      | 1         | 35         | 17           | 10           | 1   | 106  |
|           |         |           |           |            |              |              |     |      |
| Total     | 1       | 04 48     | 5 4       | 179        | 466          | 250          | 59  | 1843 |