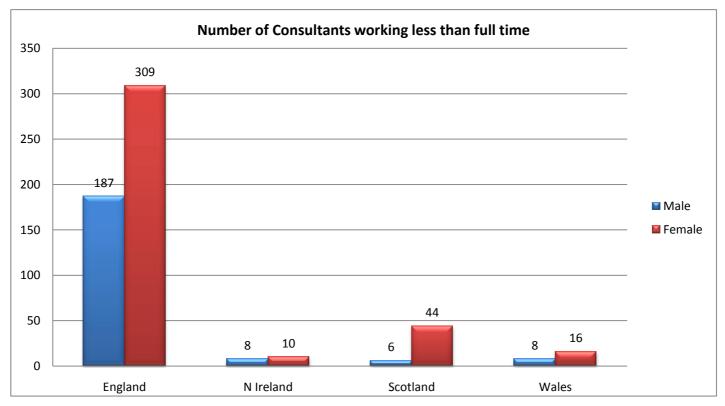

## Number of Consultants working less than full time (less than 10 Pas/SPAs per week)

### Number of full-time and less than full-time Consultant Anaesthetists

|           | Full-time | Less than full-t | ime All |       |
|-----------|-----------|------------------|---------|-------|
| England   | 5,14      | 496              |         | 5,639 |
| N Ireland | 19        | 3 18             |         | 211   |
| Scotland  | 59        | 3 50             |         | 643   |
| Wales     | 33        | 2 24             |         | 356   |
|           |           |                  |         |       |
| Total     | 6,26      | 588              |         | 6,849 |