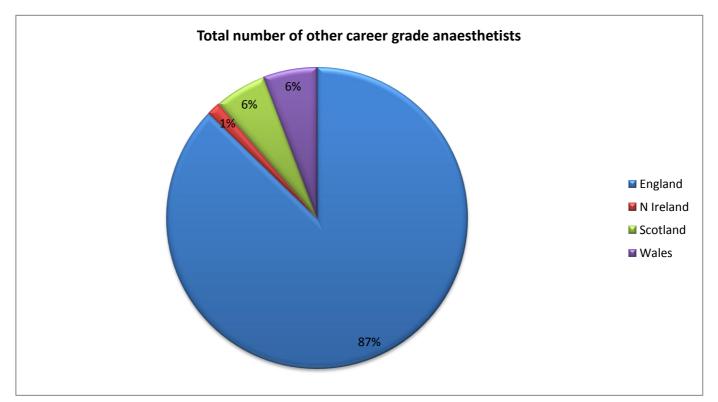

# Total number of other career grade anaesthetists

|           | CCT non | Specialty | Associate | Staff Grad | le Trust/Hos | pit MTI/ODTS | All |      |
|-----------|---------|-----------|-----------|------------|--------------|--------------|-----|------|
| England   |         | 71 42     | 9 3       | 395        | 424          | 234          | 55  | 1608 |
| N Ireland |         | 7         | 7         | 5          | 2            | 6            | 0   | 27   |
| Scotland  |         | 14 1      | .8        | 44         | 23           | 0            | 3   | 102  |
| Wales     |         | 12 3      | 1         | 35         | 17           | 10           | 1   | 106  |
|           |         |           |           |            |              |              |     |      |
| Total     | 1       | 04 48     | 5 4       | 179        | 466          | 250          | 59  | 1843 |